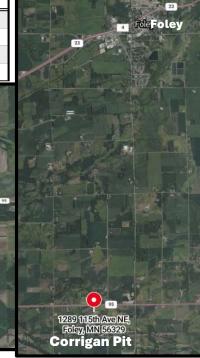

## **Corrigan Pit**

11244 Hwy 95 NE Foley, MN 56329

| Material Description                                  | Pick Up   |          | Delivered |          |
|-------------------------------------------------------|-----------|----------|-----------|----------|
|                                                       | Per Ton   | Per Yard | Per Ton   | Per Yard |
| Class 5 (8 - 10% Clay)                                | \$8.21    | \$11.50  | \$18.93   | \$26.50  |
| Fill Sand / Septic Sand (Like Washed)                 | \$7.00    | \$9.80   | \$16.00   | \$22.40  |
| Black Dirt - Screened                                 | \$15.36   | \$21.50  | \$24.64   | \$34.50  |
| 1½" Round River Rock (Very clean / Unwashed / Septic) | \$19.64   | \$27.50  | \$27.86   | \$39.00  |
| Radon Rock ¾" Minus (Very clean / Unwashed)           | \$20.00   | \$28.00  | \$30.00   | \$42.00  |
| Coarse Aggregate Bedding                              | \$20.00   | \$28.00  | \$29.29   | \$41.00  |
| Reject Sand 3/8" Minus (Packs Good)                   | \$6.40    | \$8.96   | \$14.50   | \$20.30  |
| 2"- 3" Decorative Landscape Rock (Round)              | \$25.00   | \$35.00  | \$35.00   | \$49.00  |
| 3"- 6" Decorative Landscape Rock (Round)              | \$28.21   | \$39.50  | \$38.21   | \$53.50  |
| Rip Rap (9" - 16")                                    | \$36.07   | \$50.50  | \$41.43   | \$58.00  |
| X-Lg Decoration Boulder (3' plus)                     | \$450 ea. |          | \$600 ea. |          |
|                                                       |           |          |           |          |
|                                                       |           |          |           |          |