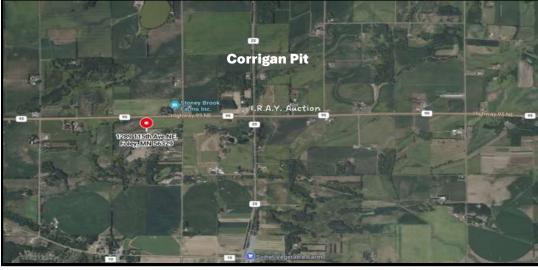

## **Corrigan Pit**

11244 Hwy 95 NE Foley, MN 56329

| Material Description                                  | Pick Up   |          | Delivered |          |
|-------------------------------------------------------|-----------|----------|-----------|----------|
|                                                       | Per Ton   | Per Yard | Per Ton   | Per Yard |
| Class 5 (8 - 10% Clay)                                | \$8.21    | \$11.50  | \$18.93   | \$26.50  |
| Fill Sand / Septic Sand (Like Washed)                 | \$7.00    | \$9.80   | \$16.00   | \$22.40  |
| Black Dirt - Screened                                 | \$15.36   | \$21.50  | \$24.64   | \$34.50  |
| 1½" Round River Rock (Very clean / Unwashed / Septic) | \$19.64   | \$27.50  | \$27.86   | \$39.00  |
| Radon Rock ¾" Minus (Very clean / Unwashed)           | \$20.00   | \$28.00  | \$30.00   | \$42.00  |
| Coarse Aggregate Bedding                              | \$20.00   | \$28.00  | \$29.29   | \$41.00  |
| Reject Sand 3/8" Minus (Packs Good)                   | \$6.40    | \$8.96   | \$14.50   | \$20.30  |
| 2"- 3" Decorative Landscape Rock (Round)              | \$25.00   | \$35.00  | \$35.00   | \$49.00  |
| 3"- 6" Decorative Landscape Rock (Round)              | \$28.21   | \$39.50  | \$38.21   | \$53.50  |
| Rip Rap (9" - 16")                                    | \$36.07   | \$50.50  | \$41.43   | \$58.00  |
| X-Lg Decoration Boulder (3' plus)                     | \$450 ea. |          | \$600 ea. |          |
|                                                       |           |          |           |          |
|                                                       |           |          |           |          |