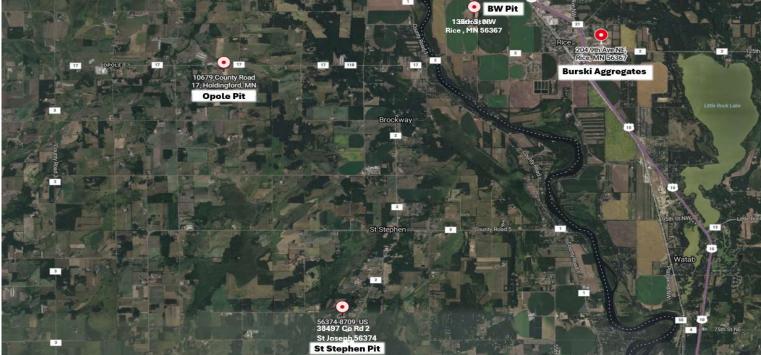

320.393.7263

| 2025 Material Pricing                |                          |          |                                      |          |                                    |                                      |                                      |          |      |           |
|--------------------------------------|--------------------------|----------|--------------------------------------|----------|------------------------------------|--------------------------------------|--------------------------------------|----------|------|-----------|
| Shop                                 | BW Pit                   |          |                                      |          | Opole Pit                          |                                      |                                      |          |      |           |
| 204 9th Ave NE • Rice                | 135th St NW • Rice 56367 |          |                                      |          | 10679 Co Rd 17 • Holdingford 56340 |                                      |                                      |          |      |           |
|                                      | Per Yard                 |          |                                      |          | Per Yard                           |                                      |                                      | Per Yard |      | Yard      |
|                                      | Pick-Up                  | Delivery |                                      | Pio      | ck-Up                              | Delivery                             |                                      | Pick-    | Up   | Delivery  |
| Black Dirt - Screened                | \$ 20.50                 | \$ 34.50 | Black Dirt - Unscreened              | \$       | 14.00                              | \$ 28.00                             | Grey Clay                            | \$ 10    | .00  | \$ 24.00  |
| Black Sand                           | \$ 14.00                 | \$ 28.00 | Fill Sand                            | \$       | 6.00                               | \$ 18.75                             | Fill Sand                            | \$ 6     | .00  | \$ 18.75  |
| Radon Rock ¾" - BIN                  | \$ 35.50                 | \$ 48.00 | Black Sand                           | \$       | 14.00                              | \$ 28.00                             | Large Boulder (9" - 24")             | \$ 46    | .00  | \$ 60.00  |
| Sewer Rock 1½" - BIN                 | \$ 38.00                 | \$ 50.00 | Rec Tar / Millings                   | \$       | 24.50                              | \$ 39.50                             | X-Lg Decoration Boulder (3' plus)    | \$450    | ea.  | \$575 ea. |
| Fill Stone                           | \$ 25.50                 | \$ 31.00 | Class 5                              | \$       | 12.50                              | \$ 26.50                             |                                      |          |      |           |
| Class 2 -Crushed Granite (Grey)- BIN | \$ 32.50                 | \$ 35.50 | Rec Concrete - Class 5 Spec          | \$       | 18.00                              | \$ 32.00                             |                                      |          |      |           |
| Class 2 -Crushed Granite (Pinkish)   | -                        | \$ 31.00 | Rip Rap (2"- 9")                     | \$       | 34.00                              | \$ 49.00                             |                                      |          |      |           |
|                                      |                          |          | Large Boulder (9" - 24")             | \$ -     | 46.00                              | \$ 60.00                             |                                      |          |      |           |
|                                      |                          |          | X-Lg Decoration Boulder (3' plus)    | \$4.     | 50 ea.                             | \$575 ea.                            |                                      |          |      |           |
| St. Stephen Pit                      |                          |          |                                      |          |                                    |                                      |                                      |          |      |           |
| 38497 Co Rd 2 • St Josep             | h 56374                  |          |                                      |          |                                    |                                      |                                      |          |      |           |
|                                      | Per                      | Yard     | Dumping Fees - Prior Approval Needed |          |                                    | Dumping Fees - Prior Approval Needed |                                      |          |      |           |
|                                      | Pick-Up                  | Delivery |                                      | Per Yard |                                    | Yard                                 |                                      | Per Yard |      |           |
| Fill Sand (Like Washed)              | \$ 6.00                  | \$ 19.00 | Clean Concrete (No pipe or Manholes) | \$       | 3.50                               | -                                    | Clean Concrete (No pipe or Manholes) | \$ 3     | 3.50 | -         |
| (Passes for Mound / Septic)          |                          |          | Brush / Stumps                       | \$       | 3.50                               | -                                    | Clean Fill                           | \$ 1     | 1.50 | -         |
| Rec Concrete/Rec Tar Millings Mix    | \$ 20.00                 | \$ 34.00 | Clean Fill                           | \$       | 1.50                               | -                                    | Clean Asphalt                        | Fre      | e    | -         |
|                                      |                          |          | Clean Asphalt                        | Free -   |                                    |                                      | 10                                   |          |      |           |